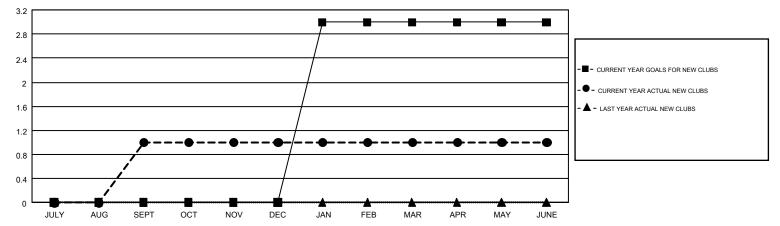

## Multiple District 7

GMT: JOE AL PICONE

LOCATION: ARKANSAS

GMT CA 1

| Clubs         |               |           |               | Members               |                           |                         |                                                    |  |
|---------------|---------------|-----------|---------------|-----------------------|---------------------------|-------------------------|----------------------------------------------------|--|
|               | RESULTS FOR   | 2017-2018 |               | RESULTS FOR 2017-2018 |                           |                         |                                                    |  |
| QUARTER       | NEW CLUB GOAL | NEW CLUBS | DROPPED CLUBS | QUARTER               | MEMBER GROWTH NET<br>GOAL | MEMBER GROWTH<br>ACTUAL | DROPPED<br>MEMBERS ACTUAL<br>(including transfers) |  |
| JULY/AUG/SEPT | 0             | 1         | 1             | JULY/AUG/SEPT         | -50                       | 127                     | 145                                                |  |
| OCT/NOV/DEC   | 0             | 0         | 1             | OCT/NOV/DEC           | -23                       | 66                      | 102                                                |  |
| JAN/FEB/MAR   | 3             | 0         | 0             | JAN/FEB/MAR           | 79                        | 93                      | 88                                                 |  |
| APR/MAY/JUNE  | 0             | 0         | 2             | APR/MAY/JUNE          | -21                       | 136                     | 199                                                |  |

## GOALS AND ACTUAL NEW CLUBS CUMULATIVE