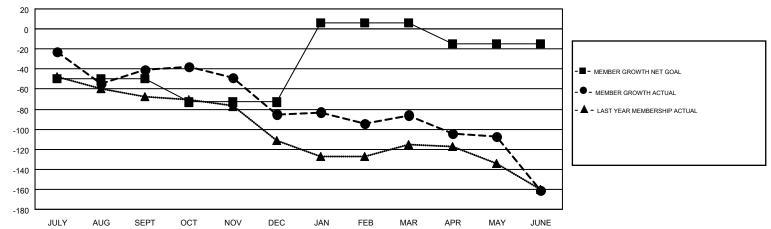

## Multiple District 7

GMT: JOE AL PICONE

LOCATION: ARKANSAS

GMT CA 1

| Clubs         |               |           |               | Members               |                           |                         |                                                    |  |
|---------------|---------------|-----------|---------------|-----------------------|---------------------------|-------------------------|----------------------------------------------------|--|
|               | RESULTS FOR   | 2017-2018 |               | RESULTS FOR 2017-2018 |                           |                         |                                                    |  |
| QUARTER       | NEW CLUB GOAL | NEW CLUBS | DROPPED CLUBS | QUARTER               | MEMBER GROWTH NET<br>GOAL | MEMBER GROWTH<br>ACTUAL | DROPPED<br>MEMBERS ACTUAL<br>(including transfers) |  |
| JULY/AUG/SEPT | 0             | 1         | 1             | JULY/AUG/SEPT         | -50                       | 127                     | 145                                                |  |
| OCT/NOV/DEC   | 0             | 0         | 1             | OCT/NOV/DEC           | -23                       | 66                      | 102                                                |  |
| JAN/FEB/MAR   | 3             | 0         | 0             | JAN/FEB/MAR           | 79                        | 93                      | 88                                                 |  |
| APR/MAY/JUNE  | 0             | 0         | 2             | APR/MAY/JUNE          | -21                       | 136                     | 199                                                |  |

## GOALS AND ACTUAL MEMBERS CUMULATIVE

| DROPPED CLUBS: 4  DROPPED MEMBERS |     | 83 CLUBS OF 127 ADDED 1 OR MORE<br>NEW MEMBERS | GENDER DISTRI<br>MALE<br>FEMALE | 1,853 (63.11%)<br>1,083 (36.89%) |   |
|-----------------------------------|-----|------------------------------------------------|---------------------------------|----------------------------------|---|
| DECEASED                          | 40  | CLICK HERE FOR CUMULATIVE                      | TOTAL FAMILY UNIT MEMBERS       |                                  | 0 |
| CLUB CANCELLED 40 OTHER 454       |     | MEMBERSHIP DATA                                | FAMILY MEMBERS PAYING HALF      |                                  | 0 |
| TOTAL                             | 534 |                                                | DUES                            |                                  |   |